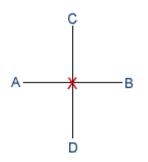

## FOUR DIRECTION PUNCH SAJU JIRUGI Ready Posture - PARALLEL READY STANCE

**1.** Move the right foot to D forming a right walking stance toward D while executing a middle punch to D with the right fist.

**2.** Move the right foot to A forming a left walking stance toward B while executing a low block to B with the left forearm.

**3.** Move the right foot to B forming a right walking stance toward B while executing a middle punch to B with the right fist.

**4.** Move the right foot to D forming a left walking stance toward C while executing a low block to C with the left forearm.

**5.** Move the right foot to C forming a right walking stance toward C while executing a middle punch to C with the right fist.

**6.** Move the right foot to B forming a left walking stance toward A while executing a low block to A with the left forearm.

**7.** Move the right foot to A forming a right walking stance toward A while executing a middle punch to A with the right fist.

**END:** Bring the right foot back to a ready posture.